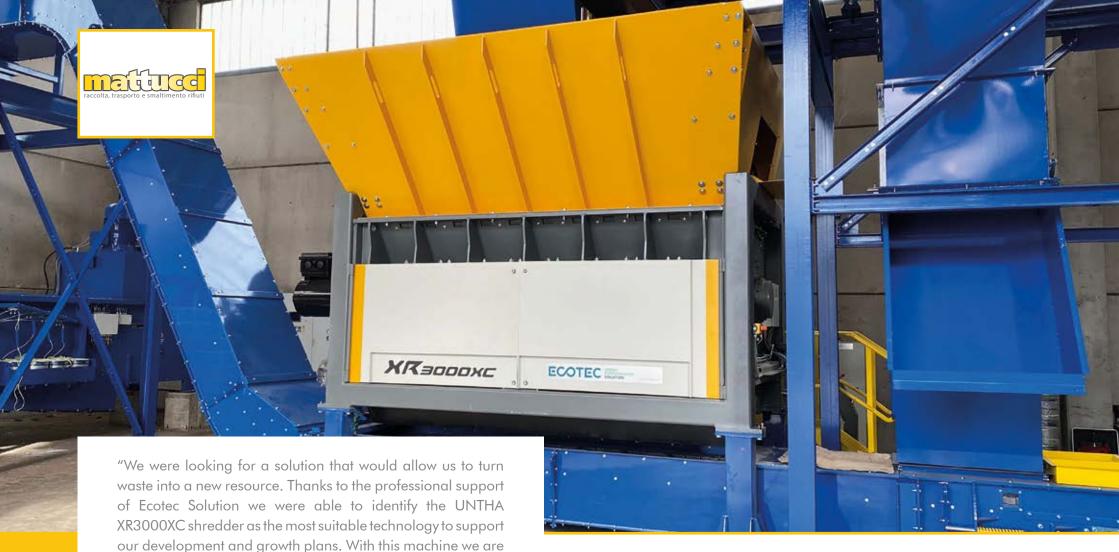

our development and growth plans. With this machine we are able to produce high quality RDF for cement kilns and wasteto-energy plants. We have received very positive feedback about the UNTHA XR shredders from other plants and the savings in energy and wear costs were a crucial part of our decision. Furthermore, consultancy, planning and support during the installation from Ecotec Solution were crucial for the realization of this project."

Achille Mattucci (Owner)

Country: Italy

Input material: Post-consumer plastic waste

Throughput: up to 6 t/h < 20 mm

Scope of delivery: XR3000XC with frequency inverter