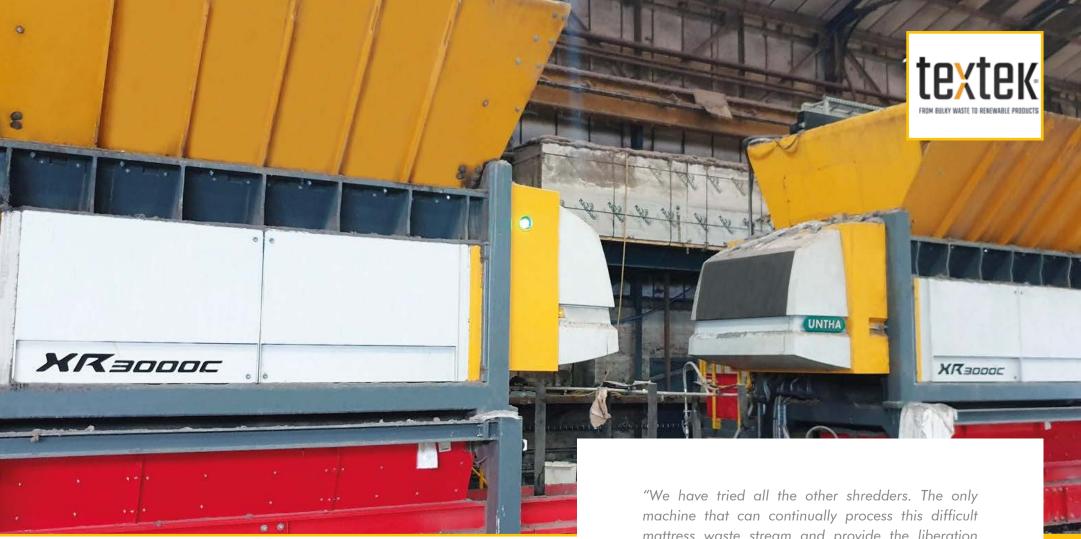

| Country:           | United Kingdom                              |
|--------------------|---------------------------------------------|
| Input material:    | Mattresses                                  |
| Throughput:        | over 200 units pr/hr,<br>pr/machine < 50 mm |
| Scope of delivery: | 2 x XR3000C with frequency inverter         |

"We have tried all the other shredders. The only machine that can continually process this difficult mattress waste stream and provide the liberation required is the UNTHA XR3000C. In the process of using the machine we have also identified savings in powerusage and also a better wearratio on parts than was expected. The UNTHA is the only shredder we would use for this application."

Martin Price (Project Manager)